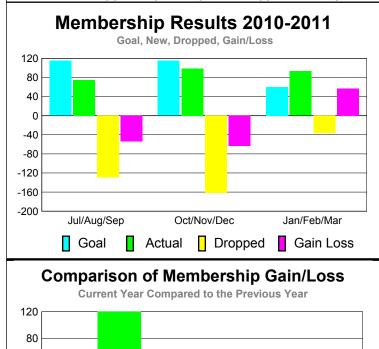

# Club Results 2010-2011 Goal, New, Dropped, Gain/Loss 4 2 0 -2 -4 -6 Jul/Aug/Sep Oct/Nov/Dec Jan/Feb/Mar Goal Actual Dropped Gain Loss

## YTD Status Quo Clubs 2010-2011

| MEMBERSHIP  |          |                |                   |             |             |  |  |  |
|-------------|----------|----------------|-------------------|-------------|-------------|--|--|--|
|             | <u>N</u> | <u> Aember</u> | <u>Membership</u> |             |             |  |  |  |
|             |          | 201            | 2009-2010         |             |             |  |  |  |
|             |          |                |                   |             |             |  |  |  |
|             | Net      | Actual         | Actual            | Gain/       | Gain/       |  |  |  |
|             | Memb     | New            | Dropped           | Loss of     | Loss of     |  |  |  |
| Month       | Goal     | <u>Memb</u>    | <u>Memb</u>       | <u>Memb</u> | <u>Memb</u> |  |  |  |
| Jul/Aug/Sep | 115      | 75             | -129              | -54         | 120         |  |  |  |
| Oct/Nov/Dec | 115      | 99             | -162              | -63         | -60         |  |  |  |
| Jan/Feb/Mar | 60       | 93             | -36               | 57          | -23         |  |  |  |
| Totals      | 290      | 267            | -327              | -60         | 37          |  |  |  |