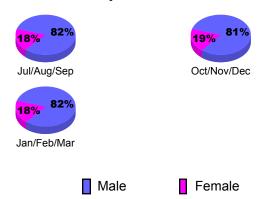

|  |  |  |
|             | Net      | Actual         | Actual            | Gain/       | Gain/       |  |  |  |
|             | Memb     | New            | Dropped           | Loss of     | Loss of     |  |  |  |
| Month       | Goal     | <u>Memb</u>    | <u>Memb</u>       | <u>Memb</u> | <u>Memb</u> |  |  |  |
| Jul/Aug/Sep | 115      | 75             | -129              | -54         | 120         |  |  |  |
| Oct/Nov/Dec | 115      | 99             | -162              | -63         | -60         |  |  |  |
| Jan/Feb/Mar | 60       | 93             | -36               | 57          | -23         |  |  |  |
| Totals      | 290      | 267            | -327              | -60         | 37          |  |  |  |



# **Gender Comparison 2010-2011**

Oct/Nov/Dec

Jan/Feb/Mar

Previous Year