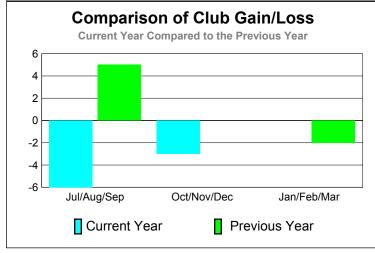

|             |             | <u>Club</u>  |              | <u>Clubs</u> |              |  |  |  |
|-------------|-------------|--------------|--------------|--------------|--------------|--|--|--|
|             |             | 201          |              | 2009-2010    |              |  |  |  |
|             |             |              |              |              |              |  |  |  |
|             | New         | Actual       | Actual       | Gain/        | Gain/        |  |  |  |
|             | Club        | New          | Dropped      | Loss of      | Loss of      |  |  |  |
| Month       | <u>Goal</u> | <u>Clubs</u> | <u>Clubs</u> | <u>Clubs</u> | <u>Clubs</u> |  |  |  |
| Jul/Aug/Sep | 3           | 0            | -6           | -6           | 5            |  |  |  |
| Oct/Nov/Dec | 2           | 1            | -4           | -3           | 0            |  |  |  |
| Jan/Feb/Mar | 1           | 2            | -2           | 0            | -2           |  |  |  |
| Totals      | 6           | 3            | -12          | -9           | 3            |  |  |  |