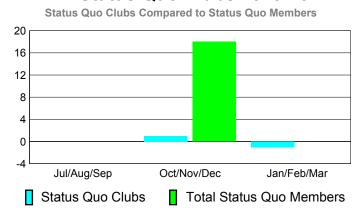

## YTD Status Quo Clubs 2010-2011

| MEMBERSHIP  |          |                |                   |             |             |  |  |  |
|-------------|----------|----------------|-------------------|-------------|-------------|--|--|--|
|             | <u>N</u> | <u> Aember</u> | <u>Membership</u> |             |             |  |  |  |
|             |          | 201            | 2009-2010         |             |             |  |  |  |
|             |          |                |                   |             |             |  |  |  |
|             | Net      | Actual         | Actual            | Gain/       | Gain/       |  |  |  |
|             | Memb     | New            | Dropped           | Loss of     | Loss of     |  |  |  |
| Month       | Goal     | <u>Memb</u>    | <u>Memb</u>       | <u>Memb</u> | <u>Memb</u> |  |  |  |
| Jul/Aug/Sep | 115      | 75             | -129              | -54         | 120         |  |  |  |
| Oct/Nov/Dec | 115      | 99             | -162              | -63         | -60         |  |  |  |
| Jan/Feb/Mar | 60       | 93             | -36               | 57          | -23         |  |  |  |
| Totals      | 290      | 267            | -327              | -60         | 37          |  |  |  |